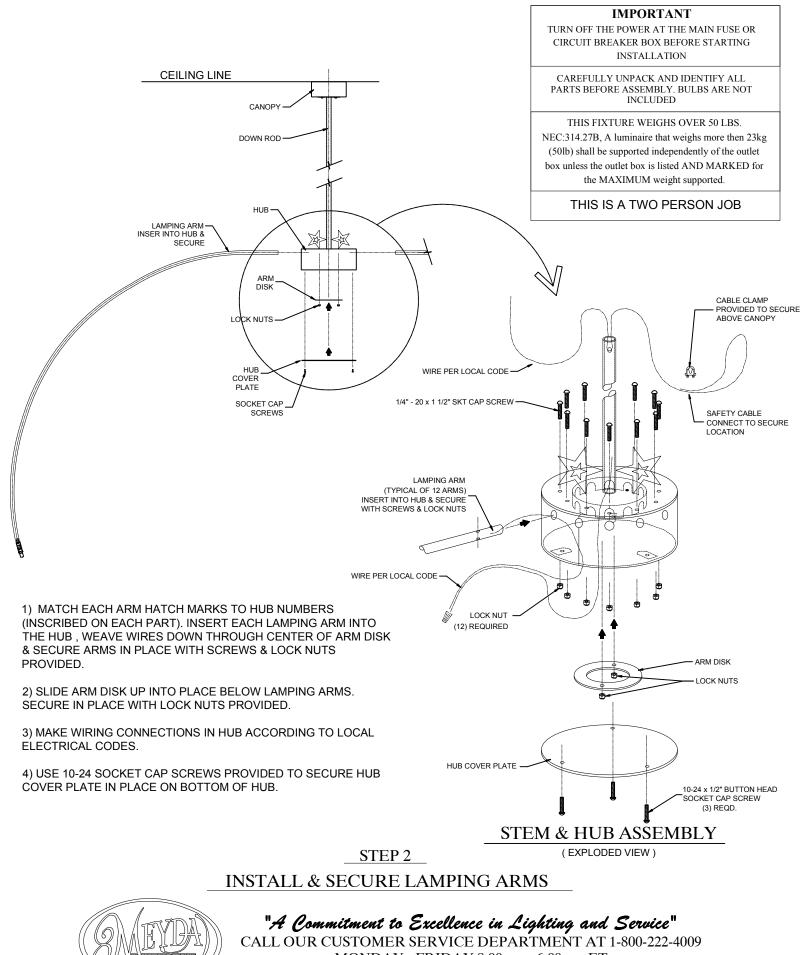

9) ATTACH CANOPY FASTENING WITH CANOPY NUTS PROVIDED. FIG. C

### FOR FLAT CEILING

4) SLIDE COVER PLATE THEN CANOPY OVER DOWNROD. FIG. A

5) PLACE FIXTURE CUP ONTO DOWNROD. INSERT PIN INTO END OF DOWNROD MAKING SURE PIN IS CENTERED TO ENSURE PROPER SEATING INTO FIXTURE CUP. FIG. A

6) HANG STEM & HUB ASSEMBLY BY SLIDING FIXTURE CUP THROUGH SLOT IN FIXTURE CUP HOLDER. FIG. B

7) SECURE SAFETY CABLE TO SECURE LOCATION.

8) WIRE AS PER LOCAL ELECTRICAL CODES.

9) ATTACH CANOPY AND COVER PLATE, FASTENING WITH CANOPY NUTS PROVIDED. FIG. C.

# SECURE HUB & STEM ASSEMBLY



### "A Commitment to Excellence in Lighting and Service"

CALL OUR CUSTOMER SERVICE DEPARTMENT AT 1-800-222-4009 MONDAY - FRIDAY 8:00a.m - 6:00p.m ET visit us on the web at www.meyda.com

## ASSEMBLY INSTRUCTIONS FOR #67970



MONDAY - FRIDAY 8:00a.m - 6:00p.m ET visit us on the web at www.meyda.com