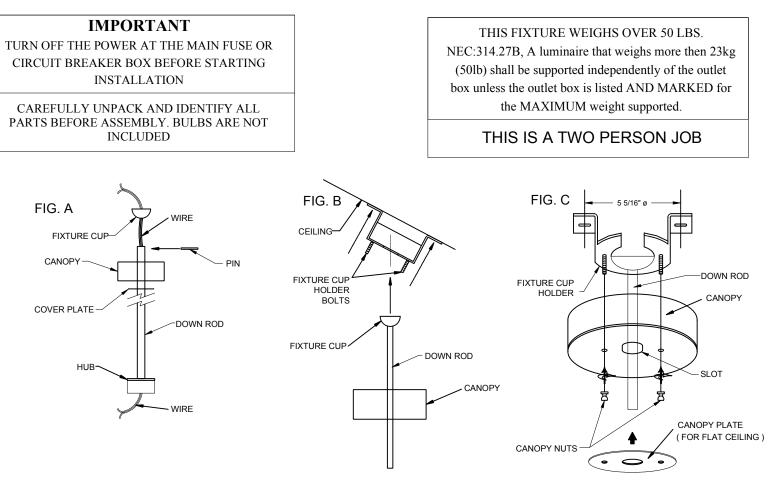

 ATTACH FIXTURE CUP HOLDER TO A SECURE LOCATION USING FASTENERS SUPPLIED BY OTHERS. FIG. B
IF SHORTER STEM LENGTH IS DESIRED, REMOVE WIRE & SAFETY CABLE FROM DOWN ROD, CUT ROD TO SHORTER LENGTH, DRILL NEW HOLE FOR PIN.

3) FEED WIRES & SAFETY CABLE THROUGH DOWNROD.

### FOR SLANTED CEILING

4) SLIDE CANOPY ONTO DOWNROD FIG. A

5) PLACE FIXTURE CUP ONTO DOWNROD. INSERT PIN INTO END OF DOWNROD MAKING SURE PIN IS CENTERED TO ENSURE PROPER SEATING INTO FIXTURE CUP. FIG. A

6) HANG STEM & HUB ASSEMBLY BY SLIDING FIXTURE CUP THROUGH SLOT IN FIXTURE CUP HOLDER. FIG. B

7) SECURE SAFETY CABLE TO SECURE LOCATION.

8) WIRE AS PER LOCAL ELECTRICAL CODES.

9) ATTACH CANOPY FASTENING WITH CANOPY NUTS PROVIDED. FIG. C

### FOR FLAT CEILING

4) SLIDE COVER PLATE THEN CANOPY OVER DOWNROD. FIG. A

5) PLACE FIXTURE CUP ONTO DOWNROD. INSERT PIN INTO END OF DOWNROD MAKING SURE PIN IS CENTERED TO ENSURE PROPER SEATING INTO FIXTURE CUP. FIG. A

6) HANG STEM & HUB ASSEMBLY BY SLIDING FIXTURE CUP THROUGH SLOT IN FIXTURE CUP HOLDER. FIG. B

7) SECURE SAFETY CABLE TO SECURE LOCATION.

8) WIRE AS PER LOCAL ELECTRICAL CODES.

9) ATTACH CANOPY AND COVER PLATE, FASTENING WITH CANOPY NUTS PROVIDED. FIG. C.

# SECURE HUB & STEM ASSEMBLY