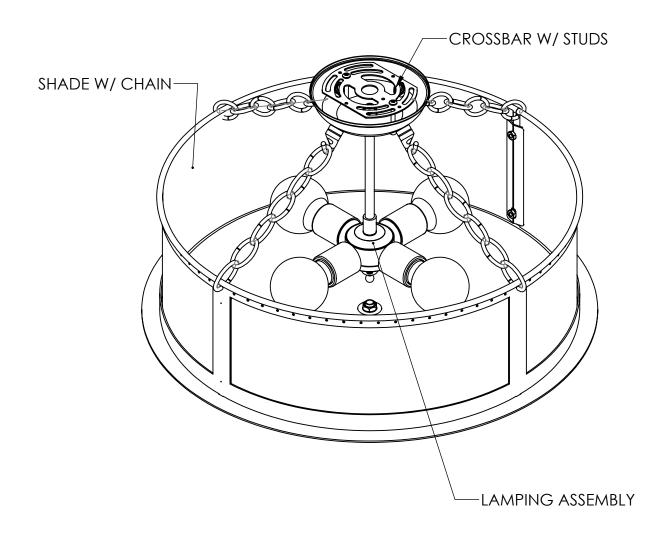

## FIXTURE COMPONENTS

- 1. LAMPING ASSEMBLY
- SHADE W/ CHAIN
- CROSSBAR W/STUDS

# Be sure power is off at the main breaker box prior to installation. Read all instructions in their entirety before beginning installation.

- 1. Carefully unpack all components and make certain that everything is on hand.
- 2. Remove the Crossbar by uncrewing Brass Balls on the bottom of the Canopy. (save for later)
- 3. Using Customer Supplied Hardware, affix Crossbar to J-box ensuring that connection is suitable for a minimum of 15lbs and that Electrical Supply Wires remain accessible.
- 4. Unravel Lead Wires from the top of the Canopy and lift up to ceiling.
- 5. Following all Local Codes and Procedures, make Electrical Connections from Fixture Lead Wires to Supply Wires.
- 6. Attach Canopy to Crossbar using attached studs and Brass Balls from earlier.
- 7. Install 4X 60WATT E26 A19 Bulbs (not included) into sockets.
- 8. Lift Shade with attached Chain up to ceiling, hanging each Chain from the hooks on the Lamping Assembly.

## 1. LAMPING ASSEMBLY

#### 2. SHADE WITH CHAIN

### 3. CROSSBAR W/ STUDS

MEYDA.COM 1.800.222.4009 SALES@MEYDA.COM

**REVISION:** 

CALL OUR CUSTOMER SERVICE DEPARTMENT AT 1-800-222-4009

MONDAY - FRIDAY 9:00a.m - 5:00p.m ET

visit us on the web at www.meyda.com