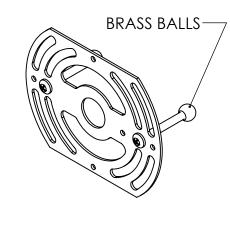

# Be sure power is off at the main breaker box prior to installation. Read all instructions in their entirety before beginning installation.

- 1. Carefully unpack all components and make certain that everything is on hand.
- 2. Remove the Crossbar by uncrewing Brass Balls on the bottom of the Canopy. (save for later)
- 3. Using Customer Supplied Hardware, affix Crossbar to J-box ensuring that connection is suitable for a minimum of 15lbs and that Electrical Supply Wires remain accessible.
- 4. Unravel Lead Wires from the top of the Canopy and lift up to ceiling.
- 5. Following all Local Codes and Procedures, make Electrical Connections from Fixture Lead Wires to Supply Wires.
- 6. Attach Canopy to Crossbar using attached studs and Brass Balls from earlier.
- 7. Install 4X 60WATT E26 A19 Bulbs (not included) into sockets.
- 8. Lift Shade with attached Chain up to ceiling, hanging each Chain from the hooks on the Lamping Assembly.