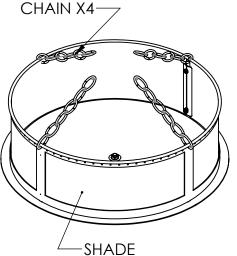

# Be sure power is off at the main breaker box prior to installation. Read all instructions in their entirety before beginning installation.

- 1. Carefully unpack all components and make certain that everything is on hand.
- 2. Remove the Crossbar by uncrewing Brass Balls on the bottom of the Canopy. (save for later)
- 3. Using Customer Supplied Hardware, affix Crossbar to J-box ensuring that connection is suitable for a minimum of 15lbs and that Electrical Supply Wires remain accessible.
- 4. Unravel Lead Wires from the top of the Canopy and lift up to ceiling.
- 5. Following all Local Codes and Procedures, make Electrical Connections from Fixture Lead Wires to Supply Wires.
- 6. Attach Canopy to Crossbar using attached studs and Brass Balls from earlier.
- 7. Install 4X 60WATT E26 A19 Bulbs (not included) into sockets.
- 8. Lift Shade with attached Chain up to ceiling, hanging each Chain from the hooks on the Lamping Assembly.

#### 2. SHADE WITH CHAIN