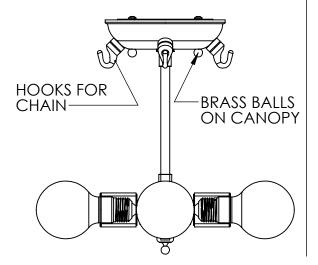

# Be sure power is off at the main breaker box prior to installation. Read all instructions in their entirety before beginning installation.

- 1. Carefully unpack all components and make certain that everything is on hand.
- 2. Remove the Crossbar by uncrewing Brass Balls on the bottom of the Canopy. (save for later)
- 3. Using Customer Supplied Hardware, affix Crossbar to J-box ensuring that connection is suitable for a minimum of 15lbs and that Electrical Supply Wires remain accessible.
- 4. Unravel Lead Wires from the top of the Canopy and lift up to ceiling.
- 5. Following all Local Codes and Procedures, make Electrical Connections from Fixture Lead Wires to Supply Wires.
- 6. Attach Canopy to Crossbar using attached studs and Brass Balls from earlier.
- 7. Install 4X 60WATT E26 A19 Bulbs (not included) into sockets.
- 8. Lift Shade with attached Chain up to ceiling, hanging each Chain from the hooks on the Lamping Assembly.

## 1. LAMPING ASSEMBLY

### 3. CROSSBAR W/ STUDS

MEYDA.COM 1.800.222.4009 SALES@MEYDA.COM

**REVISION:** 

CALL OUR CUSTOMER SERVICE DEPARTMENT AT 1-800-222-4009

MONDAY - FRIDAY 9:00a.m - 5:00p.m ET

visit us on the web at www.meyda.com