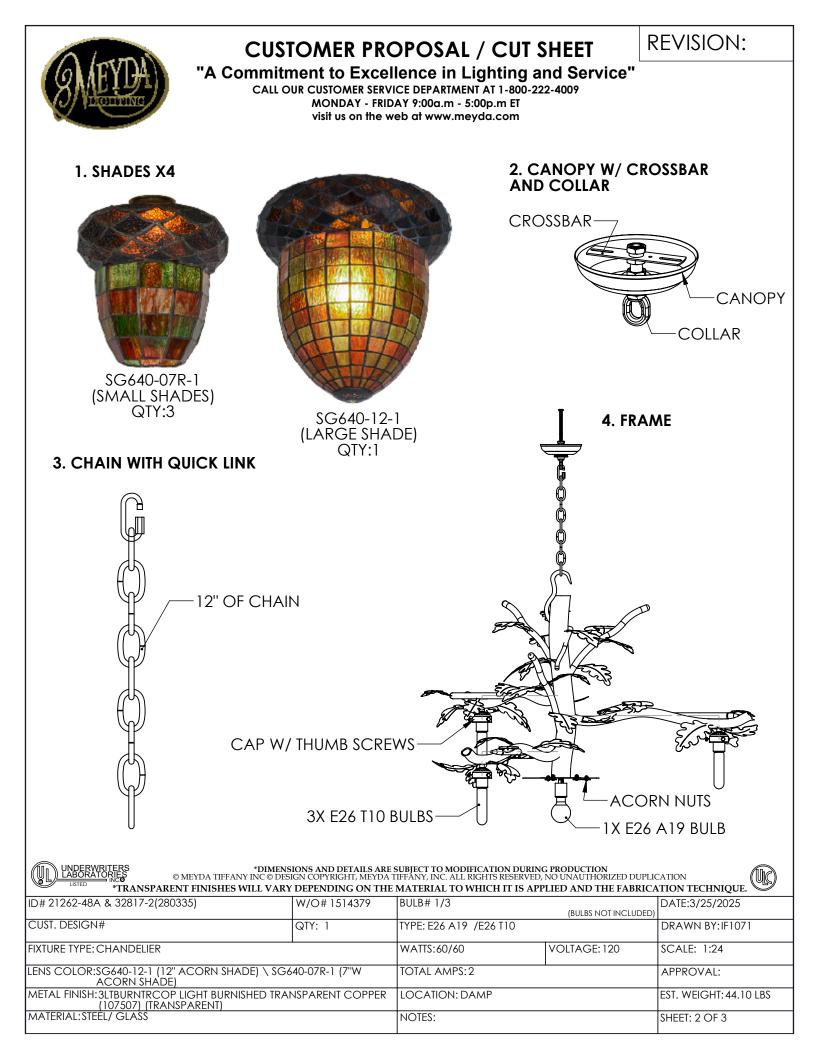

## FIXTURE COMPONENTS

- 1. SHADES X4
- 2. CANOPY W/ CROSSBAR
- AND COLLAR 3. CHAIN WITH QUICK LINK
- 4. FRAME

## Be sure power is off at the main breaker box prior to installation. Read all instructions in their entirety before beginning installation.

- 1. Carefully unpack all components and make certain that everything is on hand.
- 2. Remove the canopy by unscrewing the collar from the loop. (put both aside for later)
- 3. Using customer supplied hardware, affix the crossbar to the J-box ensuring the connection is suitable for a minimum of 50 lbs and that electrical supply wires remain accessible.
- 4. Connect the quick link to the loop attached to the crossbar with desired amount of chain. (MAX 12" of chain)
- 5. Slide canopy and collar through the chain, unravel the wire at the top of the frame and lift the frame, hooking it to the chain. (canopy and collar should be loose on the chain so wire is accessible)
- 6. Weave wire through the chain in 4 link intervals, through the canopy and collar, and into the loop attached to the crossbar.
- 7. Following all local codes and procedures, make electrical connection from supply wires to lead wires.
- 8. Lift canopy and collar up to the ceiling, securing them by twisting the collar back onto the loop.
- 9. Remove thumb screws from the 3 outer caps and the 3 outer acorn nuts from the inner plate. (save for later)
- 10. Install 3X 60WATT E26 T10 Bulbs (not included) & 1X 60WATT E26 A19 Bulb (not included) into sockets.
- 11. One at a time, lift the small shades up to the outer caps and secure by screwing in the 3 thumb screws. (repeat 3 times)
- 12. Lift the large shade up, lining up the screws on the plate for the shade to sit on.
- 13. Rescrew Acorn nuts on top of shade to secure it in place.
- 14. Power on and ENJOY!!!