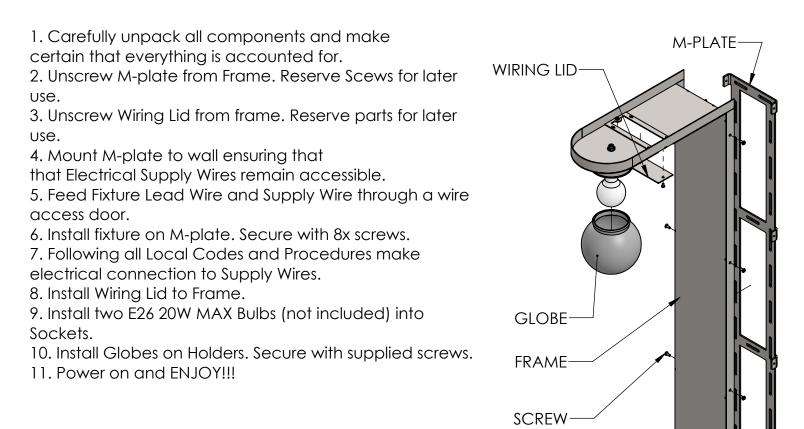

# INSTALLATION INSTRUCTIONS

FOR ITEM 278098 6" WIDE SANDERSON 2 LIGHT WALL SCONCE

#### FIXTURE COMPONENTS

- 1. FRAME
- 2. M-PLATE
- 3. GLOBE