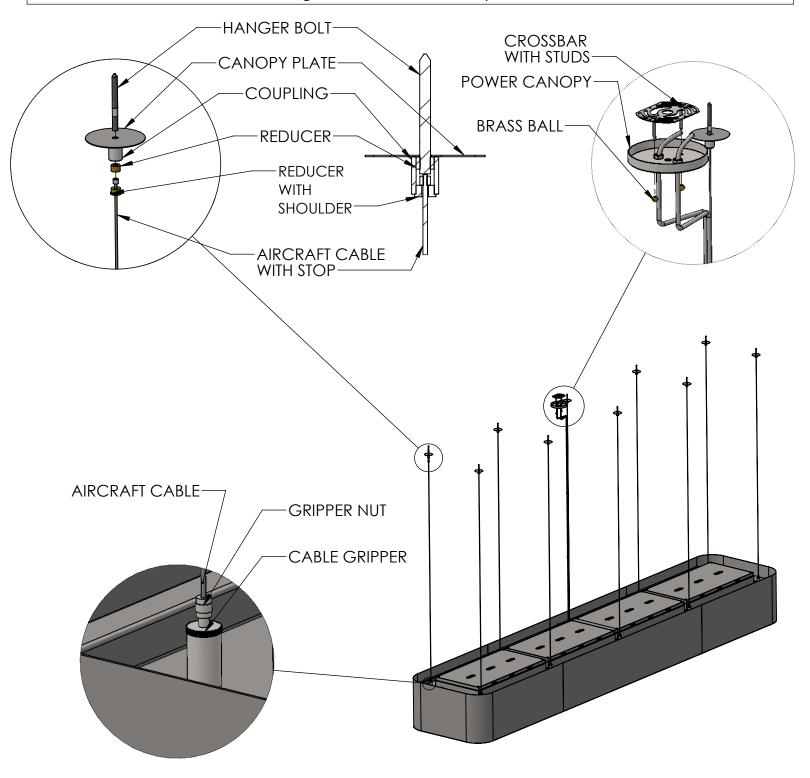

#### FIXTURE COMPONENTS

- 1. 10 X CEILING BRACKET
- POWER CANOPY
- FIXTURE FRAME ASSEMBLY

- 1. Carefully unpack all components and make certain that everything is on hand.
- 2. Tighten the Hanger bolts into ceiling. See ceiling layout for screw locations. Locate one of the center Ceiling bracket within 6" radius from J-box.
- 3. Assemble ceiling brackets according with drawing on the page 2.
- 4. Unscrew the Brass Balls on the bottom of the Power canopy to release the Crossbar.
- 5. Using Cutomer Supplied Hardware, affix the Crossbar directly to the J-BOX ensuring that electrical supply wires remain accessible.
- 6. Lift the Fixture up and secure even length of Aircraft cables in Cable grippers. Tighten Gripper nuts.
- 7. Lift the Power canopy up and following all local codes and procedures make electrical connections from supply wires to fixture lead wires.
- 8. Lift the Power canopy up to the ceiling and secure on the Crossbar using the Brass Balls from earlier.
- 9. Hung the Fixture and re-tighten the Gripper nuts.
- 10. Power on and FNJOY!!!