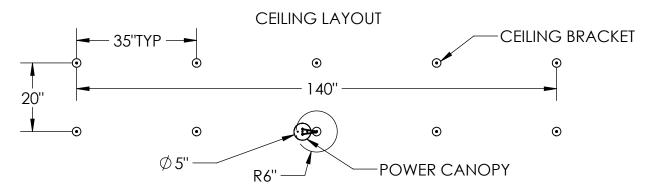

#### FIXTURE COMPONENTS

- 1. 10 X CEILING BRACKET
- POWER CANOPY
- FIXTURE FRAME ASSEMBLY

- 1. Carefully unpack all components and make certain that everything is on hand.
- 2. Tighten the Hanger bolts into ceiling. See ceiling layout for screw locations. Locate one of the center Ceiling bracket within 6" radius from J-box.
- 3. Assemble ceiling brackets according with drawing on the page 2.
- 4. Unscrew the Brass Balls on the bottom of the Power canopy to release the Crossbar.
- 5. Using Cutomer Supplied Hardware, affix the Crossbar directly to the J-BOX ensuring that electrical supply wires remain accessible.
- 6. Lift the Fixture up and secure even length of Aircraft cables in Cable grippers. Tighten Gripper nuts.
- 7. Lift the Power canopy up and following all local codes and procedures make electrical connections from supply wires to fixture lead wires.
- 8. Lift the Power canopy up to the ceiling and secure on the Crossbar using the Brass Balls from earlier.
- 9. Hung the Fixture and re-tighten the Gripper nuts.
- 10. Power on and FNJOY!!!