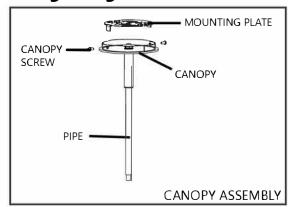

#### FIXTURE COMPONENTS

- 1. CANOPY ASSEMBLY
- 2. COUPLING ASSEMBLY
- 3. DECORATIVE COMPONENT
- 4. SLEEVE

- 5. CHECK RING
- 6. SHADE
- 7. SOCKET ASSEMBLY

## CAUTION: DO NOT TURN DECORATIVE COMPONENT WHILE ON SHADE AS IT WILL SCRATCH FINISH.

- 8. Feed Lead Wire through Pipe on Canopy Assembly.
- 9. Screw Threaded end of Canopy Assembly into Coupling Assembly.
- 10. Remove Canopy Screws to separate Mounting Plate.
- 11. Attach Mounting Plate to Junction Box ensuring that connection is suitable to hold a minimum of 20lbs and that Electrical Supply Wires remain accessible.
- 12. Following All Local Codes and Procedures, make connection from Lead Wires to Supply Wires.
- 13. Lift Fixture to allow Canopy to engage Mounting Plate ensuring that Tabs align with Holes. Secure with Canopy Screws.
- 14. Install 1-E26 60Watt Bulb(not included) into Socket.
- 15. Power on and ENJOY!!!