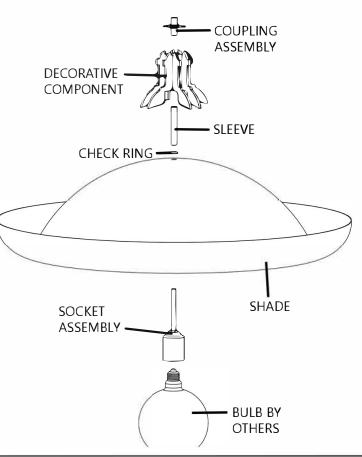

#### FIXTURE COMPONENTS

- 1. CANOPY ASSEMBLY
- 2. COUPLING ASSEMBLY
- 3. DECORATIVE COMPONENT
- 4. SLEEVE

- 5. CHECK RING
- 6. SHADE
- 7. SOCKET ASSEMBLY

# Be sure power is off at the main breaker box prior to installation. Read all instructions in their entirety before beginning installation.

- 1. Carefully unpack all components and make certain that everything is accounted for.
- 2. Feed Lead Wire and Threaded Rod from Socket Assembly through Shade.
- 3. Slide Check Ring and Sleeve over Wire and Threaded Rod.
- 4. Feed Lead Wire through Decorative Component and rest it on Shade.
- 5. Feed Lead Wire through Coupling Assembly and add a drop of Loctite into both ends.
- 6. Seat Coupling Assembly squarely into Decorative Component.
- 7. Twist Socket Assembly to screw Threaded Rod into Coupling Assembly until tight.

## CAUTION: DO NOT TURN DECORATIVE COMPONENT WHILE ON SHADE AS IT WILL SCRATCH FINISH.

- 8. Feed Lead Wire through Pipe on Canopy Assembly.
- 9. Screw Threaded end of Canopy Assembly into Coupling Assembly.
- 10. Remove Canopy Screws to separate Mounting Plate.
- 11. Attach Mounting Plate to Junction Box ensuring that connection is suitable to hold a minimum of 20lbs and that Electrical Supply Wires remain accessible.
- 12. Following All Local Codes and Procedures, make connection from Lead Wires to Supply Wires.
- 13. Lift Fixture to allow Canopy to engage Mounting Plate ensuring that Tabs align with Holes. Secure with Canopy Screws.
- 14. Install 1-E26 60Watt Bulb(not included) into Socket.
- 15. Power on and ENJOY!!!