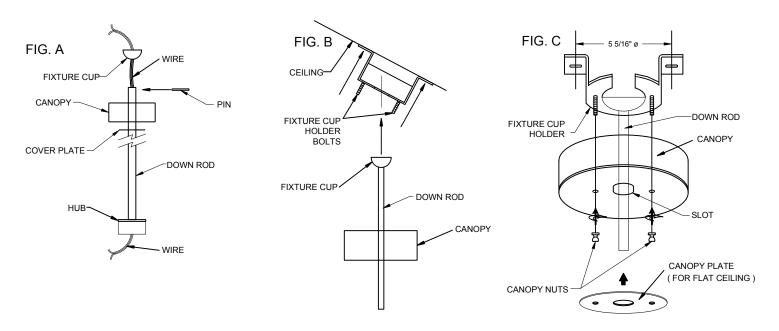

## THIS IS A TWO PERSON JOB

- 1) ATTACH FIXTURE CUP HOLDER TO A SECURE LOCATION USING FASTENERS SUPPLIED BY OTHERS. FIG. B
- 2) IF SHORTER STEM LENGTH IS DESIRED, REMOVE WIRE & SAFETY CABLE FROM DOWN ROD, CUT ROD TO SHORTER LENGTH, DRILL NEW HOLE FOR PIN.
- 3) FEED WIRES & SAFETY CABLE THROUGH DOWNROD.

#### FOR SLANTED CEILING

- 4) SLIDE CANOPY ONTO DOWNROD FIG. A
- 5) PLACE FIXTURE CUP ONTO DOWNROD. INSERT PIN INTO END OF DOWNROD MAKING SURE PIN IS CENTERED TO ENSURE PROPER SEATING INTO FIXTURE CUP. FIG. A
- 6) HANG STEM & HUB ASSEMBLY BY SLIDING FIXTURE CUP THROUGH SLOT IN FIXTURE CUP HOLDER. FIG. B
- 7) SECURE SAFETY CABLE TO SECURE LOCATION.
- 8) WIRE AS PER LOCAL ELECTRICAL CODES.
- 9) ATTACH CANOPY FASTENING WITH CANOPY NUTS PROVIDED. FIG. C

#### FOR FLAT CEILING

- 4) SLIDE COVER PLATE THEN CANOPY OVER DOWNROD. FIG. A
- 5) PLACE FIXTURE CUP ONTO DOWNROD. INSERT PIN INTO END OF DOWNROD MAKING SURE PIN IS CENTERED TO ENSURE PROPER SEATING INTO FIXTURE CUP. FIG. A
- 6) HANG STEM & HUB ASSEMBLY BY SLIDING FIXTURE CUP THROUGH SLOT IN FIXTURE CUP HOLDER. FIG. B
- 7) SECURE SAFETY CABLE TO SECURE LOCATION.
- 8) WIRE AS PER LOCAL ELECTRICAL CODES.
- 9) ATTACH CANOPY AND COVER PLATE, FASTENING WITH CANOPY NUTS PROVIDED. FIG. C.

# STEP 1 SECURE HUB & STEM ASSEMBLY

"A Commitment to Excellence in Lighting and Service"

CALL OUR CUSTOMER SERVICE DEPARTMENT AT 1-800-222-4009

MONDAY - FRIDAY 8:00a.m - 6:00p.m ET

visit us on the web at www.meyda.com