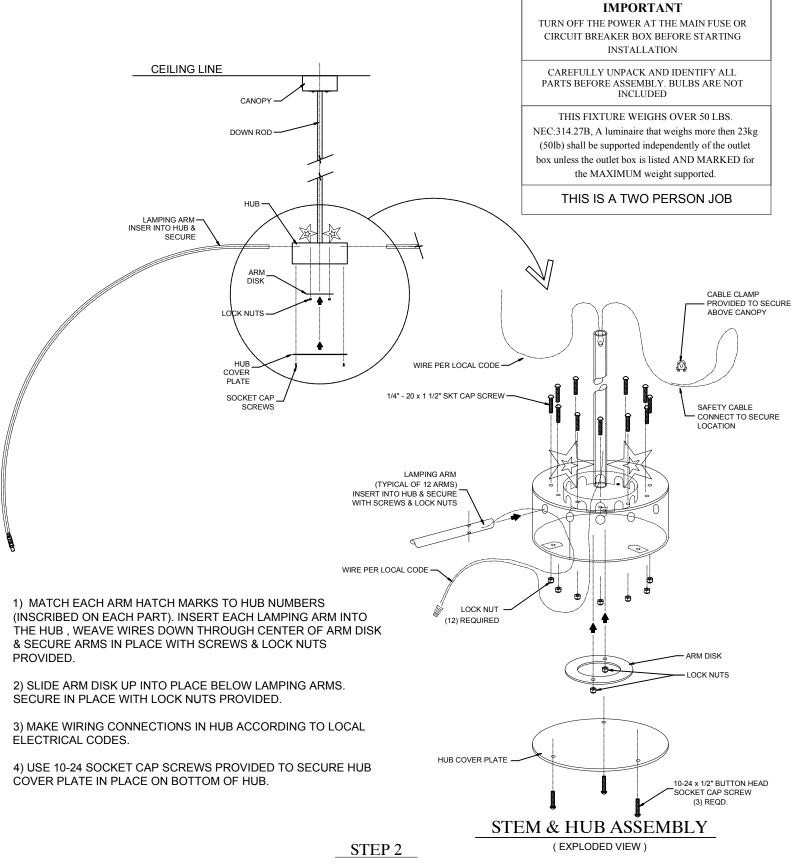

### **IMPORTANT**

TURN OFF THE POWER AT THE MAIN FUSE OR CIRCUIT BREAKER BOX BEFORE STARTING INSTALLATION

CAREFULLY UNPACK AND IDENTIFY ALL PARTS BEFORE ASSEMBLY. BULBS ARE NOT INCLUDED

#### THIS FIXTURE WEIGHS OVER 50 LBS.

NEC:314.27B, A luminaire that weighs more then 23kg (50lb) shall be supported independently of the outlet box unless the outlet box is listed AND MARKED for the MAXIMUM weight supported.

## THIS IS A TWO PERSON JOB

- 1) ATTACH FIXTURE CUP HOLDER TO A SECURE LOCATION USING FASTENERS SUPPLIED BY OTHERS. FIG. B
- 2) IF SHORTER STEM LENGTH IS DESIRED, REMOVE WIRE & SAFETY CABLE FROM DOWN ROD, CUT ROD TO SHORTER LENGTH, DRILL NEW HOLE FOR PIN.
- 3) FEED WIRES & SAFETY CABLE THROUGH DOWNROD.

# ASSEMBLY INSTRUCTIONS FOR #156125

**INSTALL & SECURE LAMPING ARMS** 

"A Commitment to Excellence in Lighting and Service"

CALL OUR CUSTOMER SERVICE DEPARTMENT AT 1-800-222-4009 MONDAY - FRIDAY 8:00a.m - 6:00p.m ET visit us on the web at www.meyda.com