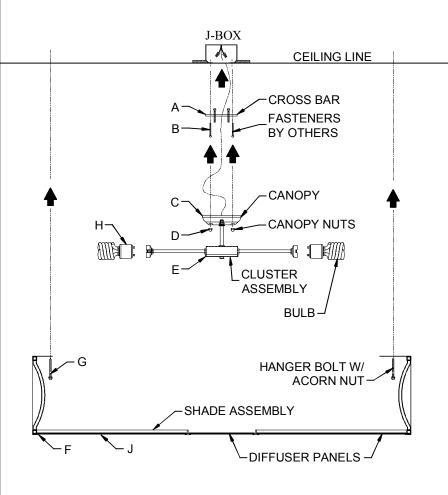

## **IMPORTANT**

TURN OFF THE POWER AT THE MAIN FUSE OR CIRCUIT BREAKER BOX BEFORE STARTING INSTALLATION

CAREFULLY UNPACK AND IDENTIFY ALL PARTS BEFORE ASSEMBLY. BULBS ARE NOT INCLUDED

- 1) ATTACH CROSS BAR (A) TO "J" BOX WITH FASTENERS (B) PROVIDED BY OTHERS.
- 2) WIRE AS PER LOCAL ELECTRICAL CODES.
- 3) PLACE CLUSTER ASSEMBLY (E) TO CEILING AND SECURE IN PLACE WITH CANOPY NUTS (D).
- 4) CENTER SHADE ASSEMBLY (F) OVER CLUSTER ASSEMBY (E), PLACE TO CEILING AND SECURE TO CEILING WITH HANGER BOLTS & NUTS (G).
- 5) INSTALL LAMPING (BULBS).
- 6) INSTALL BOTTOM DIFFUSER PANELS (J).