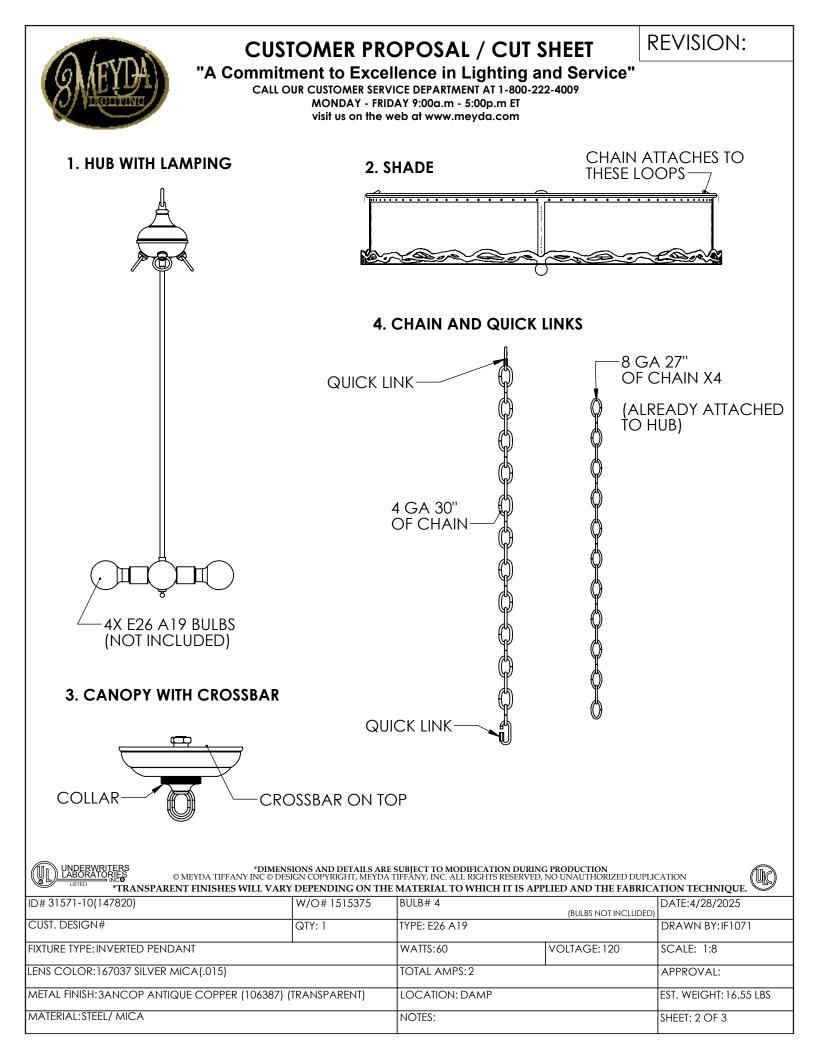

## FIXTURE COMPONENTS

- 1. HUB W/ LAMPING
- 2. SHADE
- 3. CANOPY W/ CROSSBAR
- 4. CHAIN (8GÁ AND 4GA) AND QUICK LINKS

## *Be sure power is off at the main breaker box prior to installation. Read all instructions in their entirety before beginning installation.*

- 1. Carefully unpack all components and make certain that everything is on hand.
- 2. Unscrew Collar on Canopy loop to release Crossbar for mounting.
- 3. Using Customer Supplied Hardware, affix Crossbar directly to J-Box ensuring connection is suitable for a minimum of 24 lbs and that electrical supply wires remain accessible.
- 4. Slide Quick Links with 30" of 4 GA Chain through Canopy and Collar, then connect back to Crossbar and Hub loop. (8 GA chain x4 attached to Hub already) (Hub and Chain should be hanging at this point)
- 5. Unravel the Wire at the Top of the Hub and feed through Chain in 4 link intervals until Chain can be fed through the loop on the Crossbar.
- 6. Following all local codes and procedures, make electrical connections from supply wires to lead wires.
- 7. Reconnect Canopy to Crossbar by screwing in the Collar to the Loop until the Canopy is flush with the ceiling.
- 8. Lift the Shade up and connect the 8 GA Chain on the Hub to the Shade.
- 9. Install 4X 60WATT E26 A19 Bulbs (not included) into Sockets.
- 10. Power on and ENJOY!!!