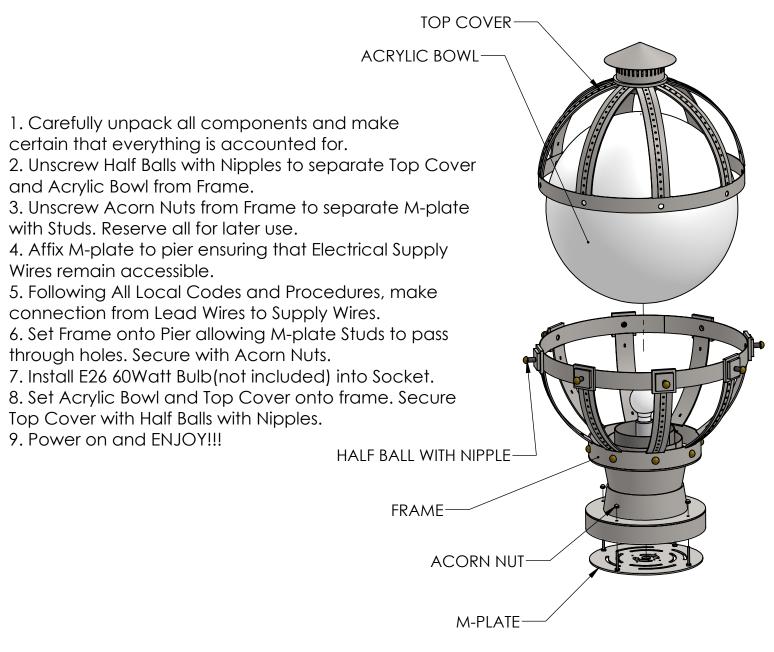

## **INSTALLATION INSTRUCTIONS**

FOR ITEM 146462 14" WIDE ORBITAL PIER MOUNT

**CAUTION: FAILURE TO INSTALL THIS FIXTURE PROPERLY MAY RESULT IN SERIOUS PERSONAL INJURY OR DEATH AND PROPERTY DAMAGE.** We recommend installation by a licensed electrician. This product must be installed in accordance with applicable installation code(s), by a person familiar with the construction and operation of the product and the hazards involved.\* **Caution:** Do not exceed maximum wattage noted on fixture. Use only recommended bulbs with fixture.

## FIXTURE COMPONENTS

- 1. TOP COVER
- 2. FRAME

Caution: Be sure power is off at the main breaker box prior to installation. Read all instructions in their entirety before beginning installation.