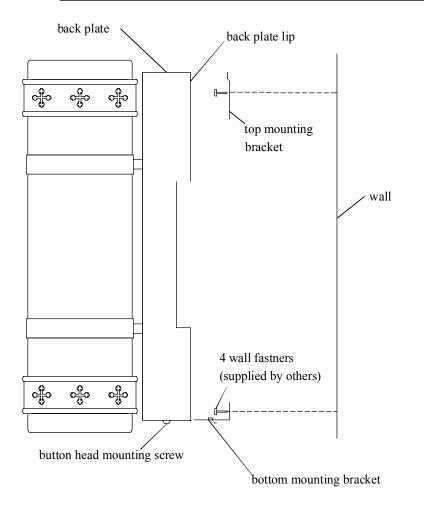

## **IMPORTANT**

TURN OFF THE POWER AT THE MAIN FUSE OR CIRCUIT BREAKER BOX BEFORE STARTING INSTALLATION

CAREFULLY UNPACK AND IDENTIFY ALL PARTS BEFORE ASSEMBLY. BULBS ARE NOT INCLUDED

- 1.) Install top and bottom mounting brackets with secure fastners (supplied by others)
- 2.) Install 26W CFL bulb
- 3.) Connect power supply per local codes see fig. A
- 4.) Plug red and white inverter wires together at connector (fig.A)
- 5.) Mount by placing lip of backing plate over top mounting bracket and sliding down.
- 6.) Screw mounting screw into mounting bracket