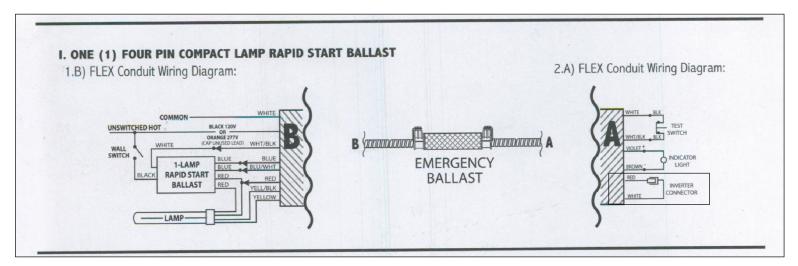

## **IMPORTANT**

TURN OFF THE POWER AT THE MAIN FUSE OR CIRCUIT BREAKER BOX BEFORE STARTING INSTALLATION

CAREFULLY UNPACK AND IDENTIFY ALL PARTS BEFORE ASSEMBLY. BULBS ARE NOT INCLUDED

- 1.) Install top and bottom mounting brackets with secure fastners (supplied by others)
- 2.) Install 26W CFL bulb
- 3.) Connect power supply per local codes see fig. A
- 4.) Plug red and white inverter wires together at connector (fig.A)
- 5.) Mount by placing lip of backing plate over top mounting bracket and sliding down.
- 6.) Screw mounting screw into mounting bracket