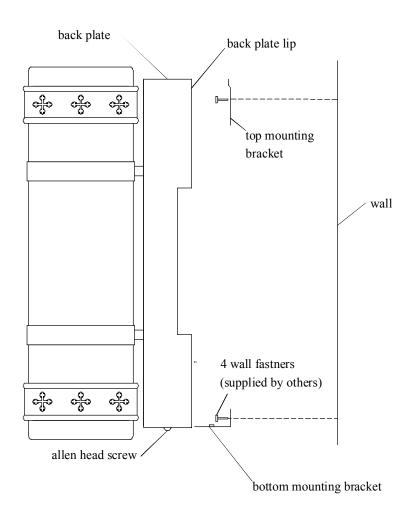

## **IMPORTANT**

TURN OFF THE POWER AT THE MAIN FUSE OR CIRCUIT BREAKER BOX BEFORE STARTING INSTALLATION

CAREFULLY UNPACK AND IDENTIFY ALL PARTS BEFORE ASSEMBLY. BULBS ARE NOT INCLUDED

- 1.) Install top and bottom mounting brackets with secure fastners (supplied by others)
- 2.) Connect power supply per local codes
- 3.) Mount by placing lip of backing plate over top mounting bracket and sliding down.
- 4.) Install 26W CFL bulb