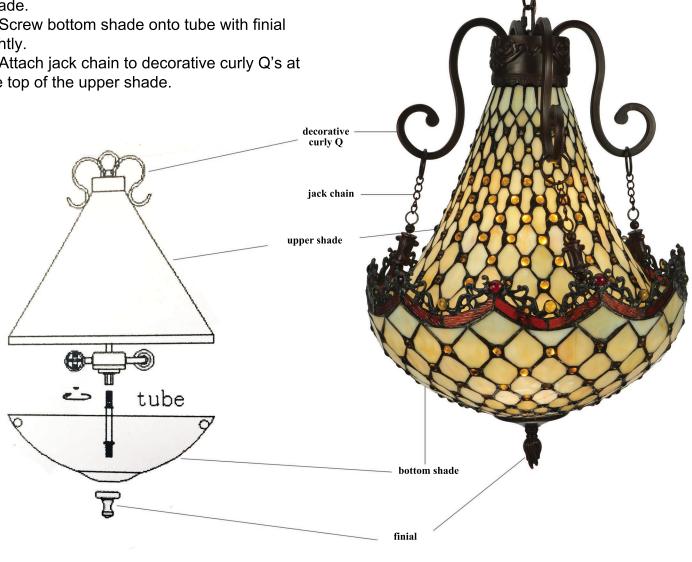

Assembly Instructions:

Unpack and place all parts on a soft, flat surface, be careful not to pull wires with your full strength, as an incorrect connection could result.

- 1. Connect fixture chain and support loop.
- 2. Screw tube onto upper shade.
- 3. Insert bulbs per wattage labels.

4. Attach jack chain loops inside bottom shade.

5. Screw bottom shade onto tube with finial tightly.

6. Attach jack chain to decorative curly Q's at the top of the upper shade.

canopy

canopy nut